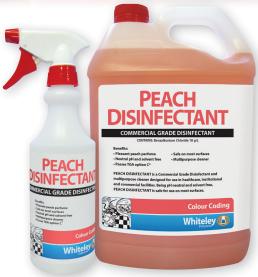

PEACH DISINFECTANT is a Commercial Grade Disinfectant and multipurpose cleaner designed for use in healthcare, institutional and commercial facilities. Being pH neutral and solvent free, PEACH DISINFECTANT is safe for use on most surfaces including: plastics, metals, stainless steel, ceramics, glass, enamels and painted surfaces. PEACH DISINFECTANT can be used in any area where soiling is a problem, including floors, walls, bench tops, doors, etc.

## **Key Benefits**

- ✓ Pleasant peach perfume
- ✓ Safe on most surfaces
- ✓ Passes TGA option C\*
- ✓ Multipurpose cleaner
- ✓ Neutral pH and solvent free

| CODE   | PACKSIZE                         |
|--------|----------------------------------|
| 120212 | 3 x 5L                           |
| 610598 | 500mL empty trigger spray bottle |