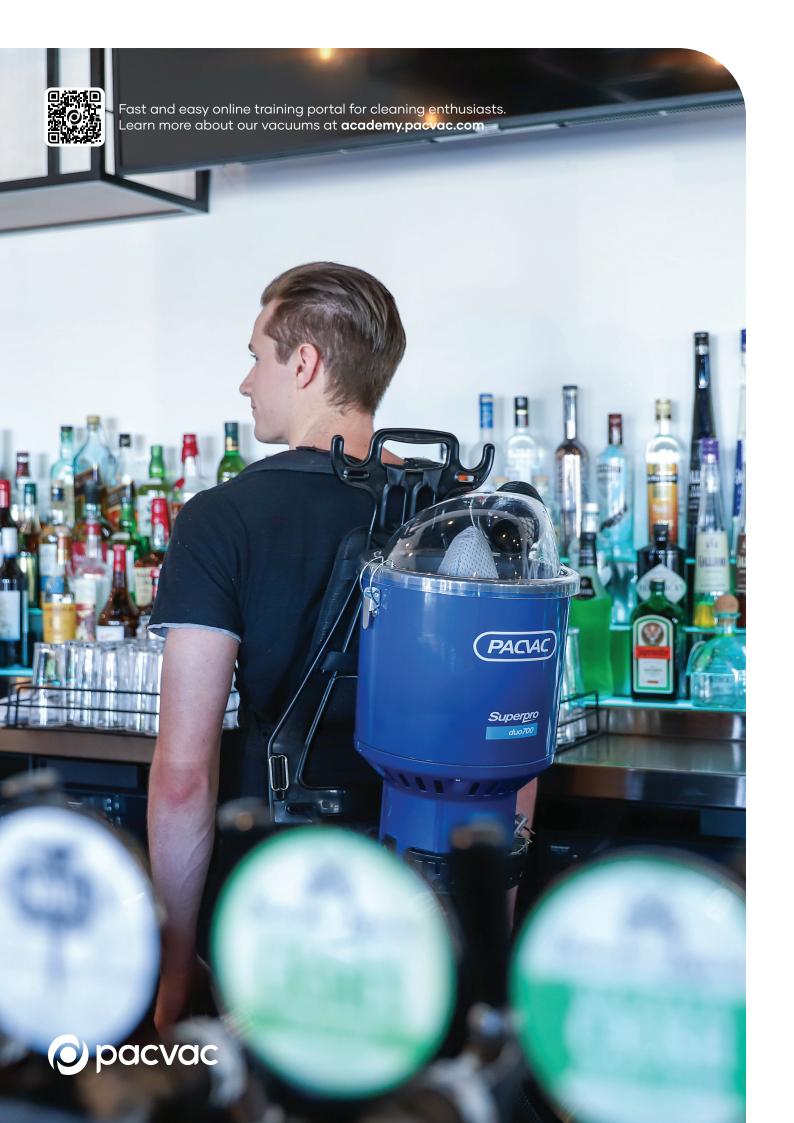

# Superpro duo 700

# **ERGONOMIC HARNESS**

Ultimate wearable comfort

## 18M EXTENSION LEAD

Increased convenience for larger areas