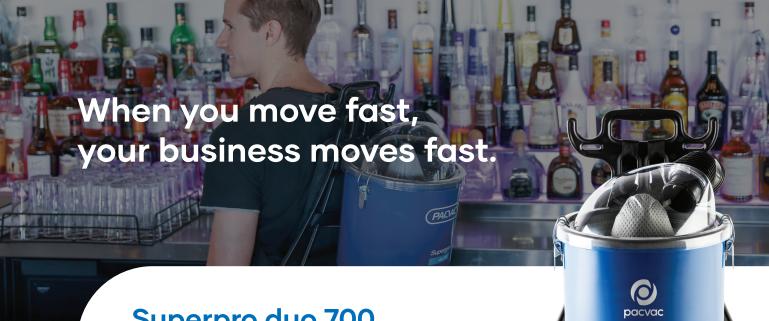

# Superpro duo 700

## **BACKPACK VACUUM**

#### **BY-PASS MOTOR PROTECTION**

Superpro duo 700 backpack vacuum cleaner features a specialised by-pass motor for added protection where accidental suction of liquid occurs, making it perfect for areas prone to small spillages.



#### **COMMERCIAL GRADE**

Durable and built to last



#### **HEPA FILTRATION**

Optimal indoor air quality



# **ERGONOMIC HARNESS**

Ultimate wearable comfort



## 18M EXTENSION LEAD

Increased convenience for larger areas



#### **PREMIUM AIRFLOW**

Maintain high levels of suction





## WORLDWIDE SERVICE AND SUPPORT

You won't know you're

LIGHTWEIGHT

wearing it

(C) pacvac

Providing ultimate convenience and peace of mind



## **LOW NOISE**

Ensures comfortable levels and minimal noise pollution



####