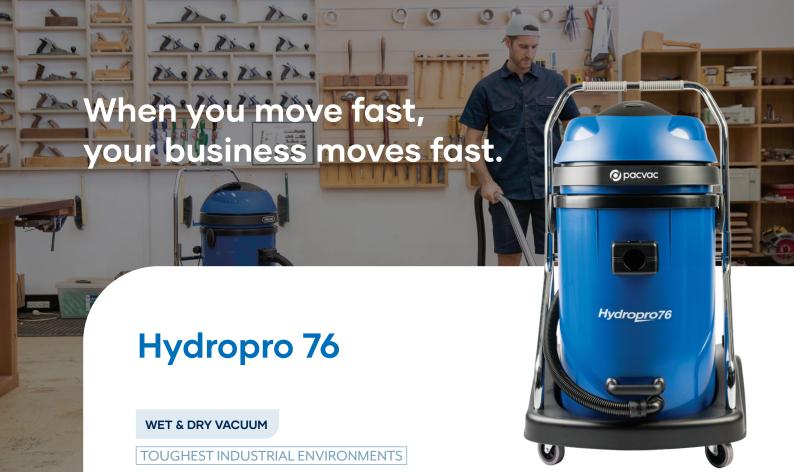

Hydropro 76 is an industrial wet and dry vacuum featuring two 1100W motors, non-marking wheels and is capable of handling the toughest industrial cleaning requirements, providing greater capacity with its 76 litre tank size.