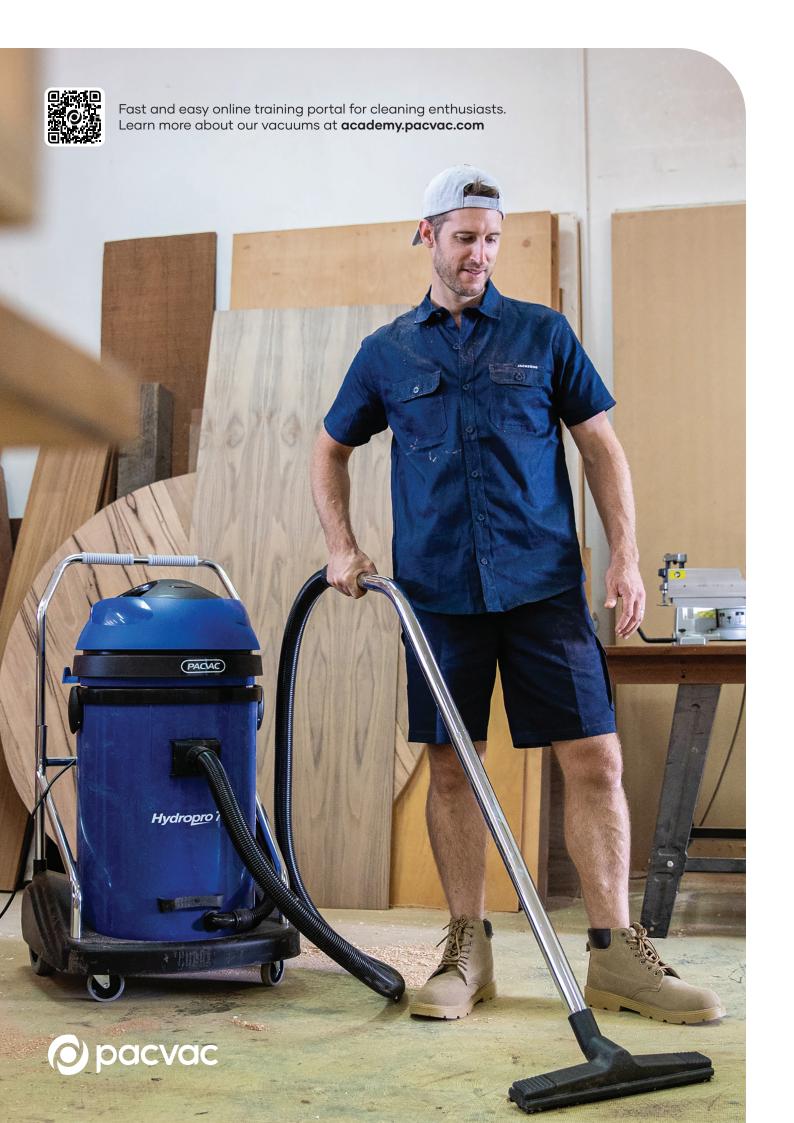

Hydropro 76 is an industrial wet and dry vacuum featuring two 1100W motors, non-marking wheels and is capable of handling the toughest industrial cleaning requirements, providing greater capacity with its 76 litre tank size.