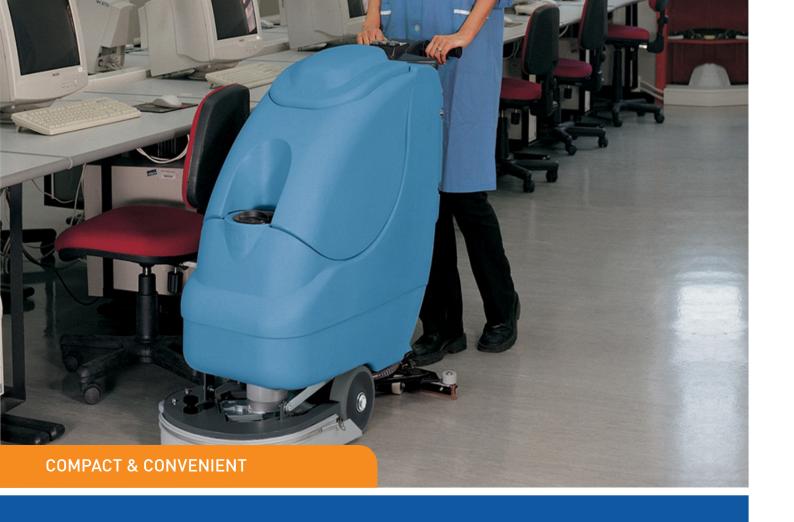

## MY530B WALK-BEHIND POWER SCRUBBER

The advanced design allows the Conquest My530B to be operated in tight and congested areas while maintaining the higher productivity levels of the larger models.

The Conquest My530B has one scrubbing brush or pad that gives an optimum finish and also allows for maximum pressure to be applied cleaning the most stubborn dirt and stains.

## **FEATURES**

- Advanced design allows for operation in tight and congested areas while maintaining the higher productivity levels of the larger models
- V-shaped squeegee produces the ultimate dry floor limits any damage to squeegee
- Smooth plastic finish on tanks allows for easy, hygienic cleaning of machine inside and outside
- Heavy duty, powder coated steel scrub deck is resilient to knocks and bumps protecting the brush from unwanted damage
- Separate clean water & solution tanks eliminate contaminants from dirty water
- Scrubbing rotating brushes easily remove stubborn dirt drying squeegee dries floors instantly leaving it safe to walk on
- Supplied standard with brush and pad holder
- Versatile solution for all types of hard flooring