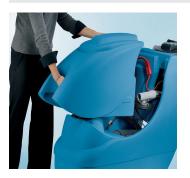

With its V-shaped squeegee this scrubbing machine is able to produce the ultimate dry floor limits any damage to squeegee. The ultra-smooth plastic finish on tanks allows for easy, hygienic cleaning of machine inside and out.

## **FEATURES**

- Advanced design allows for operation in tight and congested areas while maintaining the higher productivity levels of the larger models
- V-shaped squeegee produces the ultimate dry floor limits any damage to squeegee
- Smooth plastic finish on tanks allows for easy, hygienic cleaning of machine inside and outside
- Heavy duty, powder coated steel scrub deck is resilient to knocks and bumps protecting the brush from unwanted damage
- Separate clean water & solution tanks eliminate contaminants from dirty water
- Scrubbing rotating brushes easily remove stubborn dirt drying squeegee dries floors instantly leaving it safe to walk on
- Supplied standard with brush and pad holder
- Versatile solution for all types of hard flooring