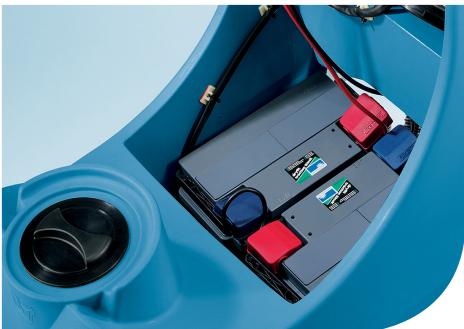

| SPECIFICATIONS         | MY530B                         |
|------------------------|--------------------------------|
| Cleaning Width         | 510mm scrub path               |
| Solution Tank Capacity | 33L                            |
| Recover Tank Capacity  | 40L                            |
| Suction Motor          | 24/730V/W                      |
| Brush Speed            | 140RPM                         |
| Power Supply           | 24/105V/Ah                     |
| Battery Charger        | Automatic battery charger      |
| Weight                 | 128kg                          |
| Machine Dimensions     | 1160 (L) x 560 (W) x 960 (H)mm |