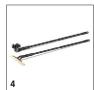

## WV 10 \*EU 1.633-550.0

|                            |   |             | 1          | 1 | 1 |   |       |                                                                                                                                                            |
|----------------------------|---|-------------|------------|---|---|---|-------|------------------------------------------------------------------------------------------------------------------------------------------------------------|
|                            |   |             |            |   |   |   |       |                                                                                                                                                            |
|                            |   |             |            |   |   |   |       |                                                                                                                                                            |
|                            |   | Order No.   | Quantity   |   |   |   | Price | Description                                                                                                                                                |
| Suction lips               |   | '           | •          |   |   | ' |       |                                                                                                                                                            |
| Pull-off lip, wide         | 1 | 2.633-005.0 | 2 piece(s) |   |   |   |       | To replace pull off lips of Window Vacuums. For a streak-<br>free finish on all even surfaces - without any dripping.                                      |
| Replacement cloths         |   |             |            |   |   |   |       |                                                                                                                                                            |
| Pad inside accessories     | 2 | 2.633-130.0 | 2 piece(s) |   |   |   |       | The microfibre wiping cloth with hook-and-loop fastener fastening for optimal dirt removal with the spray bottle of the WV on all smooth surfaces.         |
| Pad external accessories   | 3 | 2.633-131.0 | 2 piece(s) |   |   |   |       |                                                                                                                                                            |
| Extensions                 |   |             |            |   |   |   | •     |                                                                                                                                                            |
| WV Evolution Extension Set | 4 | 2.633-144.0 | 1 piece(s) |   |   |   |       | With the telescopic extension kit for the Window Vac and the vibrating cordless wiper, you can even clean high windows. Extendible from 0.6 to 1.5 metres. |