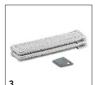

## **WV 10 \*EU**

For smooth surfaces from windows to tiles: The battery-powered WVP 10 window- and surface vacuum cleaner ensures perfect results without streaks, is comfortable to hold and even allows you to work overhead.

## WV 10 \*EU

| Technical data                  |      |                 |
|---------------------------------|------|-----------------|
| Order No.                       |      | 1.633-550.0     |
| EAN code                        |      | 4054278348599   |
| Working width of suction nozzle | mm   | 280             |
| Waste water container capacity  | ml   | 200             |
| Battery charge time             | min. | 180             |
| Battery running time            | min. | 35              |
| Battery voltage                 | V    | 3,7             |
| Weight incl. battery            | kg   | 0,95            |
| Dimensions (L x W x H)          | mm   | 280 × 130 × 335 |
|                                 |      |                 |