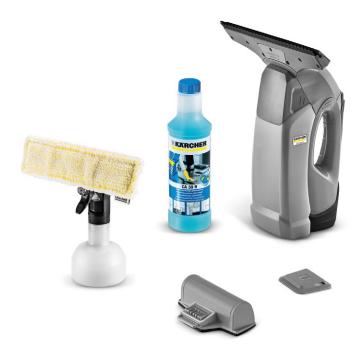

## **WV 10 \*EU**

For smooth surfaces from windows to tiles: The battery-powered WVP 10 window- and surface vacuum cleaner ensures perfect results without streaks, is comfortable to hold and even allows you to work overhead.

■ Included in delivery.