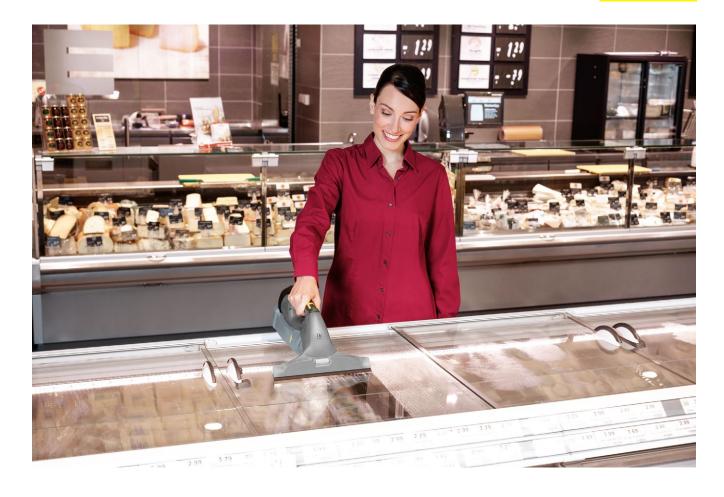

## **WV 10 \*EU**

For smooth surfaces from windows to tiles: The battery-powered WVP 10 window- and surface vacuum cleaner ensures perfect results without streaks, is comfortable to hold and even allows you to work overhead.