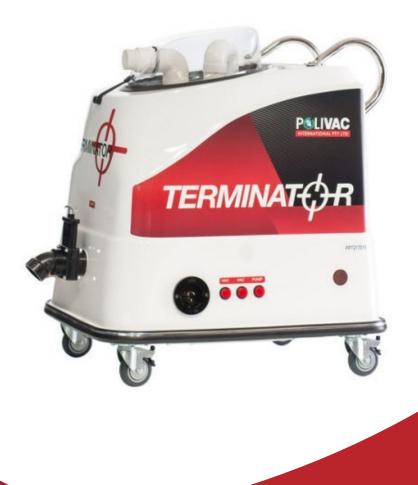

The terminator is a portable and compact carpet extraction machine that fits into the back of most station wagons. Ideal for small scale carpet cleaning and flood recovery.

All-Australian designed and built.Parts available all over Australia with over 120 distributors.Warranty – 1 year on motor and parts. 3 years on body.

#### **SPECIFICATIONS LIST**

| VACUUM SYSTEM       | 2 X 1100 watt 2 stage suspension-mounted bypass vac motors       |
|---------------------|------------------------------------------------------------------|
| PUMP                | 220 psi, 240 volts electric diaphragm pump                       |
| BODY                | Fiberglass with aluminum frame                                   |
| WHEELS              | 4 lockable castor wheels                                         |
| HANDLES             | Easy grip stainless steel                                        |
| SWITCHES            | Push - button illuminating                                       |
| LEAD                | 20 metre, heavy-duty, flexible, safety rubber                    |
| CAPACITIES          | Solution tank: 50 Litres / Recovery tank: 20 Litres              |
| STANDARD INCLUSIONS | 5m solution hose. 5m vacuum hose. 2 jet wand, 30 cm spray system |
| OPTIONAL            | 10m hose                                                         |
| WEIGHT              | 34kg                                                             |
| DIMENSIONS          | 740mm x 580mm x 800mm                                            |
| WARRANTY            | 1 year on motors and parts. 3 years on body                      |